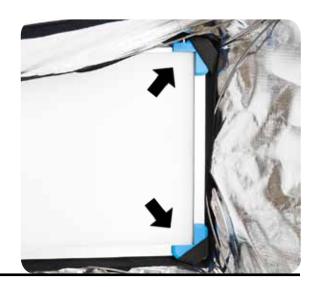

2) Pull the elastics on all 4 corners over the housing.

3) Secure the webbing diagonally over the blue corners.