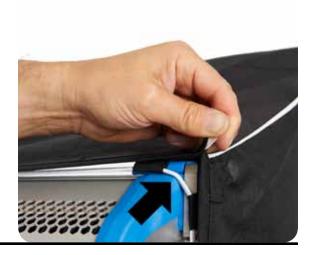

## SNAPBAG® for ARRI® SKYPANEL® S120, S60 and S30

Please also refer to the luminaire instructions regarding use of accessories.

4) Pull the white cord over the corners.

5) Secure the SNAPBAG®.

The cord must be under tension.