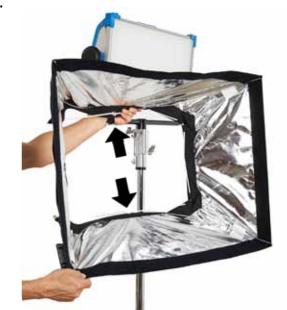

## SNAPBAG® for ARRI® SKYPANEL® S120, S60 and S30

Please also refer to the luminaire instructions regarding use of accessories.

L2.0010383 SBA120 L2.0008145 SBA60 L2.0008141 SBA30

1) Open the SNAPBAG®. Cord stoppers are at top & bottom.

2) Pull the elastics on all 4 corners over the housing.

3) Secure the webbing diagonally over the blue corners.