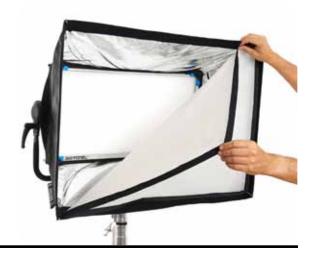

Always secure the accessory with a suitable safety cable from falling when the primary mounting method fails.

6) Insert diffusion.