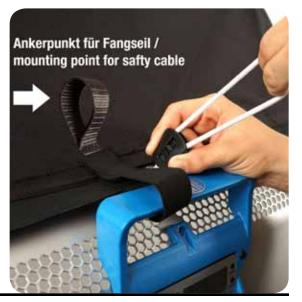

Always secure the accessory with a suitable safety cable from falling when the primary mounting method fails.

6) Insert diffusion.