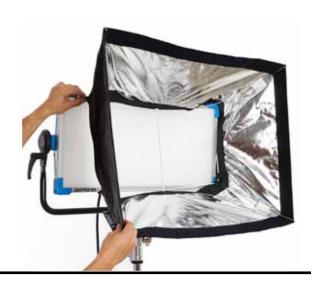

2) Pull the elastics on all 4 corners over the housing.

3) Secure the webbing diagonally over the blue corners.

## SNAPBAG® for ARRI® SKYPANEL® S120, S60 and S30

Please also refer to the luminaire instructions regarding use of accessories.

4) Pull the white cord over the corners.

5) Secure the SNAPBAG®.

The cord must be under tension.